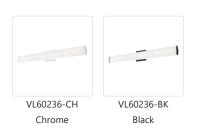

## **SPECIFICATION DETAILS**

| Fixture Dimensions   | W36-1/8" x H4" x E1-7/8"                                   |  |  |  |
|----------------------|------------------------------------------------------------|--|--|--|
| Light Source         | AC LED Module                                              |  |  |  |
| Wattage              | 46W                                                        |  |  |  |
| Total Lumens         | 3600lm                                                     |  |  |  |
| Delivered Lumens     | BK-2493lm; CH-2583lm;                                      |  |  |  |
| Voltage              | 120V                                                       |  |  |  |
| Color Temperature    | 3000K                                                      |  |  |  |
| CRI (Ra)             | 90CRI                                                      |  |  |  |
| Optional Color Temps | 2700K - 5000K Available, Minimum Order Quantities<br>Apply |  |  |  |
| LED Rated Life       | 50,000 hours                                               |  |  |  |
| Dimming              | 100% - 10%, ELV Dimmer (Not Included)                      |  |  |  |
| Diffuser Details     | White Acrylic Diffuser                                     |  |  |  |
| ADA Compliant        | Yes                                                        |  |  |  |
| Location             | Damp                                                       |  |  |  |
| Mounting Style       | All Orientation; Wall;                                     |  |  |  |
| CEC Title 24 JA8     | Yes, JA8-2022                                              |  |  |  |
| Canopy Dimensions    | W4-1/2" x H4-1/2" x E1/4"                                  |  |  |  |
| Paint Finish         | BK01; CH01;                                                |  |  |  |

## **DESCRIPTION**

**PROJECT** 

An extruded oblong diffuser surrounds the LED source of the geometric vanity fixture and gently spreads light. Enclosed at the ends by two thick caps the design is characterized by minimal details and clever features. During installation the lamp assembly may slide on the mounting track to allow for ideal positioning. Adding to the versatile function are the multiple fixture lengths and mounting orientations. Optional installation without backplate for smaller junction boxes.