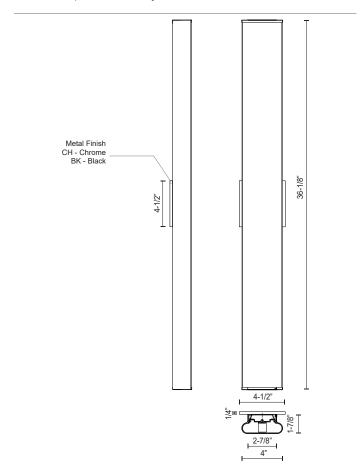

## **SPECIFICATION DETAILS**

| Fixture Dimensions   | W36-1/8" x H4" x E1-7/8"                                   |  |  |  |
|----------------------|------------------------------------------------------------|--|--|--|
| Light Source         | AC LED Module                                              |  |  |  |
| Wattage              | 46W                                                        |  |  |  |
| Total Lumens         | 3600lm                                                     |  |  |  |
| Delivered Lumens     | BK-2493lm; CH-2583lm;                                      |  |  |  |
| Voltage              | 120V                                                       |  |  |  |
| Color Temperature    | 3000K                                                      |  |  |  |
| CRI (Ra)             | 90CRI                                                      |  |  |  |
| Optional Color Temps | 2700K - 5000K Available, Minimum Order Quantities<br>Apply |  |  |  |
| LED Rated Life       | 50,000 hours                                               |  |  |  |
| Dimming              | 100% - 10%, ELV Dimmer (Not Included)                      |  |  |  |
| Diffuser Details     | White Acrylic Diffuser                                     |  |  |  |
| ADA Compliant        | Yes                                                        |  |  |  |
| Location             | Damp                                                       |  |  |  |
| Mounting Style       | All Orientation; Wall;                                     |  |  |  |
| CEC Title 24 JA8     | Yes, JA8-2022                                              |  |  |  |
| Canopy Dimensions    | W4-1/2" x H4-1/2" x E1/4"                                  |  |  |  |
| Paint Finish         | BK01; CH01;                                                |  |  |  |